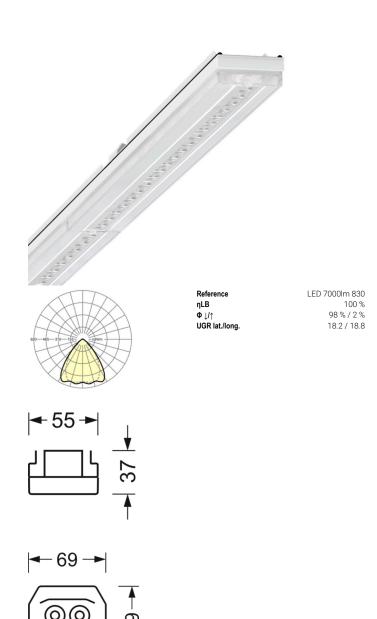

#### LIGHTING TECHNOLOGY

| Placement                     | LED, Colour rendering/Light colour CRI ≥              |
|-------------------------------|-------------------------------------------------------|
|                               | 80 / 3000K                                            |
| Colour tolerance (MacAdam)    | 3SDCM                                                 |
| Nominal luminous flux         | 6349lm                                                |
| LED service life              | 50000h L80/B10 (Tq 30°C), 70000h<br>L80/B50 (Tq 30°C) |
| Luminaire luminous efficiency | 178lm/W                                               |
| Beam angle                    | 80° (C0) / 75 ° (C90)                                 |
| UGR lat./long.                | 18.2 / 18.8                                           |

# **MECHANICS**

| Housing colour       |         | traffic white RAL 9016                             |
|----------------------|---------|----------------------------------------------------|
| Dimensions (LxWx     | H/DxH)  | 2299mm x 55mm x 37mm                               |
| Weight (net)         |         | 2.2kg                                              |
| Type of installation | 1       | Mounting rail system installation, Light structure |
| Dimensions           |         |                                                    |
| L                    | 2299 mm | Length                                             |
| В                    | 55 mm   | Width                                              |
| Н                    | 37 mm   | Height                                             |